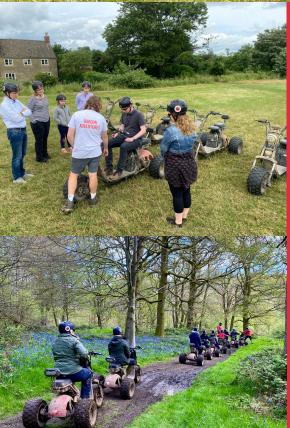

## **ELECTRIC SCOOTER ADVENTURE**

Our private electric scooter tours take you through a variety of terrains forest trails, muddy paths, and open fields—providing a unique opportunity for teams to bond in a fun, adventurous setting. With no prior experience required, our guided tours are suitable for all skill levels. Each group will receive a detailed safety briefing, ensuring a comfortable and safe ride for everyone.

Beginner-Friendly: No experience is required—each participant receives a thorough safety briefing and a practice ride, ensuring everyone feels confident and ready to ride.

Varied Terrain: Explore diverse trails that include open fields, winding paths, and forested areas, offering a perfect blend of challenge and enjoyment.

Team Building: Strengthen workplace bonds as teams share an adventurous experience filled with fun and laughter, enhancing camaraderie and collaboration.

Memorable Moments: Our guides will capture plenty of action shots, so your team can leave with photos to remember the adventure.