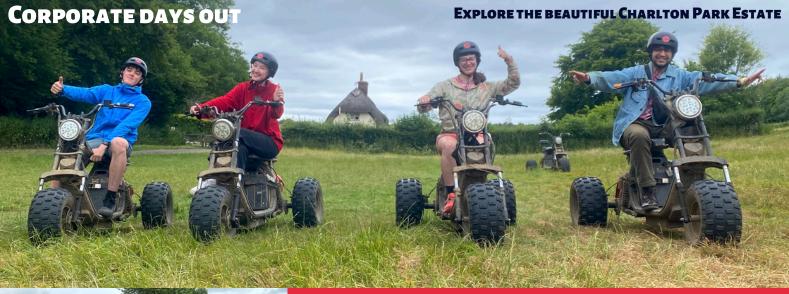

## **ELECTRIC SCOOTER ADVENTURE**

Our private electric scooter tours take you through a variety of terrains forest trails, muddy paths, and open fields—providing a unique opportunity for teams to bond in a fun, adventurous setting. With no prior experience required, our guided tours are suitable for all skill levels. Each group will receive a detailed safety briefing, ensuring a comfortable and safe ride for everyone.

## **UP TO 20 DRIVERS SIMULTANEOUSLY**

Scenic Exploration: Teams embark on an exciting electric scooter ride through the historic Charlton Park Estate, discovering beautiful woodlands, private trails, and stunning grounds.

Flexible Group Sizes: Whether it's a small team or the entire office, we can accommodate up to 20 riders at once, with accommodation of more in multiple groups, making it ideal for groups of all sizes.